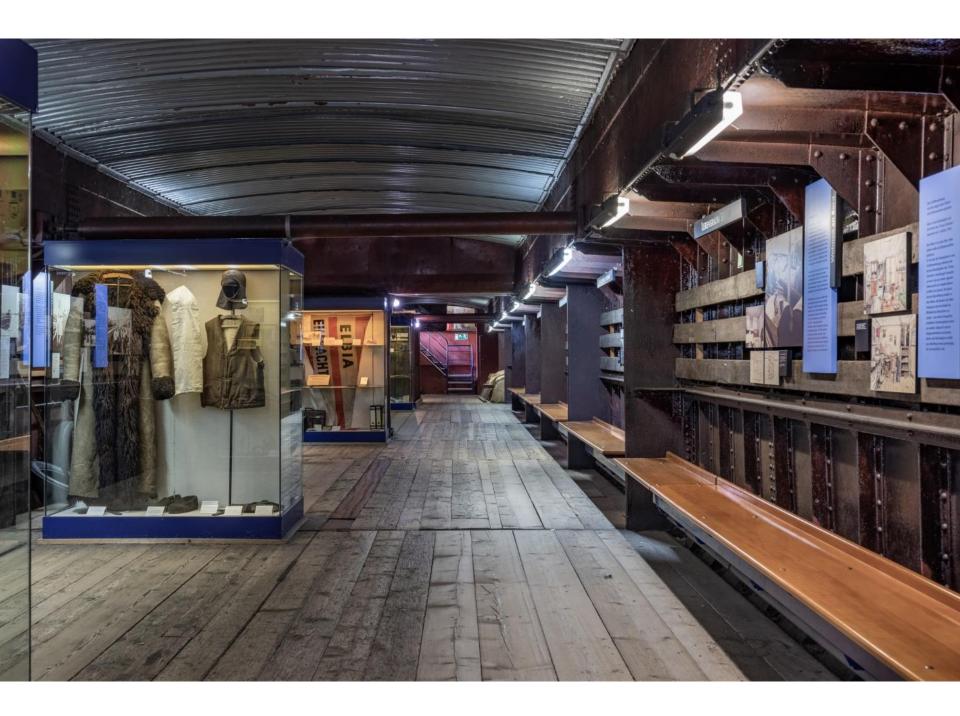

### SCHOTTE

- 1 : EINGANG | TREPPE
- 2 : FASSER / SACKE
- 3: KOHLE
- 4 : VITRINE AA "DIE SCHIFFERFAMILIE"
- 5: VITRINE a RETTUNGSRING
- 6: VITRINE AZ "UNTERNEHMEN MS FC"
- 7 : [-8] VITRINE B "ARBEITSTEILUNG AN BORD"
- 8 : VITRINE A3 "LEBENSPAUM SCHIFF"
- 9 : VITRINE 6 DIE KAJUTEN DES TO"

### **SHOW CASES**

are big and unflexible