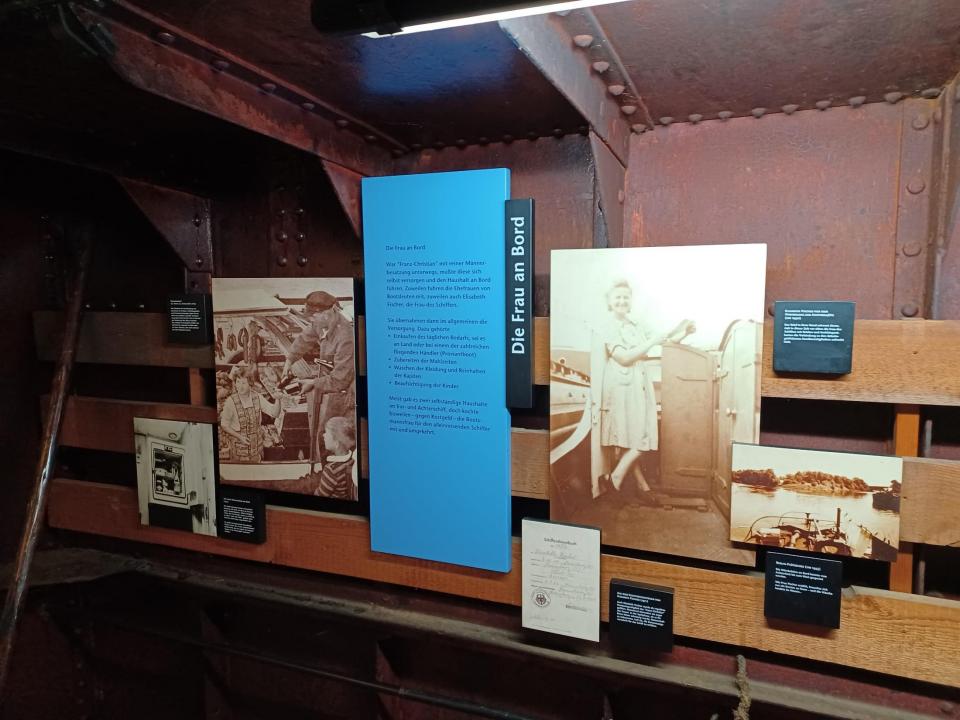

### SCHOTTE

- 1 : EINGANG | TREPPE
- 2 : FASSER / SACKE
- 3: KOHLE
- 4 : VITRINE AA "DIE SCHIFFERFAMILIE"
- 5: VITRINE a RETTUNGSRING
- 6: VITRINE AZ "UNTERNEHMEN MS FC"
- 7 : [-8] VITRINE B "ARBEITSTEILUNG AN BORD"
- 8 : VITRINE A3 "LEBENSPAUM SCHIFF"
- 9 : VITRINE 6 DIE KAJUTEN DES TO"

### **OBJECTS**

many of those – and what they tell us

### **SHOW CASES**

are big and unflexible