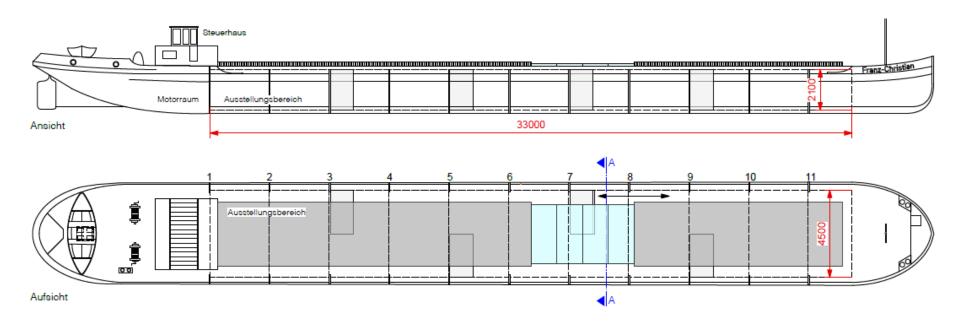

### **QUICK FACTS**

11. MAY 1929 construction in Lauenburg on the Elbe

(Hitzler dockyard)

1986 Purchased by the Westphalian Industrial Museum

LENGHT 50,25 m (before 1953: 46 m)

ENGINE 3-cylinder two stroke diesel

POWER 180 hp (before 1933: 70 hs, before 1959: 150 hp)

SPECIAL FEATURE

### SCHOTTE

- 1 : EINGANG | TREPPE
- 2 : FASSER / SACKE
- 3: KOHLE
- 4 : VITRINE AA "DIE SCHIFFERFAMILIE"
- 5: VITRINE a RETTUNGSRING
- 6: VITRINE AZ "UNTERNEHMEN MS FC"
- 7 : [-8] VITRINE B "ARBEITSTEILUNG AN BORD"
- 8 : VITRINE A3 "LEBENSPAUM SCHIFF"
- 9 : VITRINE 6 DIE KAJUTEN DES TO"