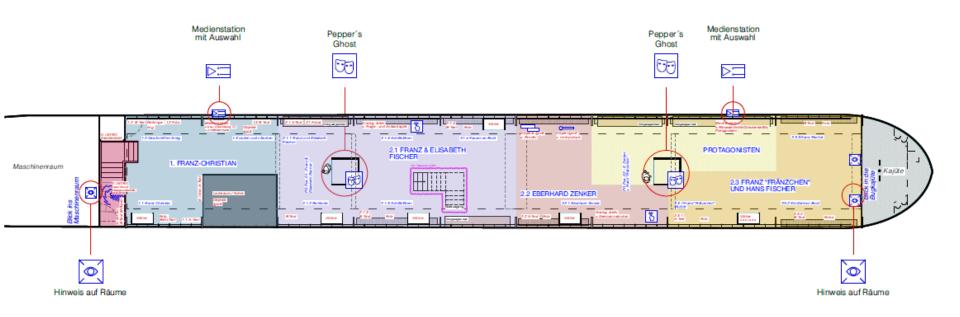

# **ROOM** new Lighting, 3 Sections

#### LEGENDE

new Lighting, 3 Sections

# **SHOW CASES**

attatched to expanded metal walls

- Streckmetall Wände
  > Rahmenkonstruktion, Stahl, ca.
  25x25mm
  > Streckmetall Platte, schwarz
  > Aufhängung (Rückseite) auf
  Schotts Konstruktion durch
  Klemmhalter

# **SHOW CASES**

attatched to expanded metal walls

#### **STORYTELLING**

and visitor's journey - Pepper's Ghost: digital & emotional

#### LEGENDE

ANS - Pepper's Ghost - exemplarisch / M 1:25

Elisabeth & Franz sen.

Franz jun. & Hans, Eberhard Zenker (bosun)

new Lighting, 3 Sections