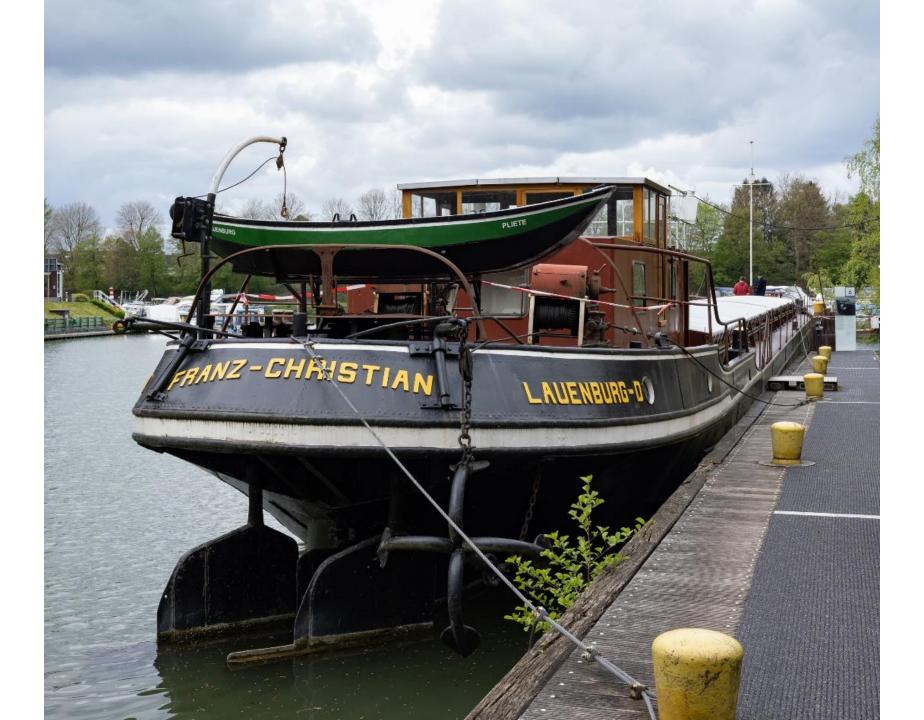

# REDESIGNING FRANZ-CHRISTIAN

MAKEOVER OF A 90s EXHIBITION ON A MOTORIZED CARGO VESSEL

























### **QUICK FACTS**

11. MAY 1929 construction in Lauenburg on the Elbe

(Hitzler dockyard)

1986 Purchased by the Westphalian Industrial Museum

LENGHT 50,25 m (before 1953: 46 m)

ENGINE 3-cylinder two stroke diesel

POWER 180 hp (before 1933: 70 hs, before 1959: 150 hp)

SPECIAL FEATURE



### THE FISCHER FAMILY

Franz Fischer sen. Elisabeth Fischer Franz Fischer jun. Hans Fischer

Eberhard Zenker

















## **ROOM**

Lighting, Temperature, Wayfinding



# FRANZ-CHRISTIAN



### SCHOTTE

- 1 : EINGANG | TREPPE
- 2 : FASSER / SACKE
- 3: KOHLE
- 4 : VITRINE AA "DIE SCHIFFERFAMILIE"
- 5: VITRINE a RETTUNGSRING
- 6: VITRINE AZ "UNTERNEHMEN MS FC"
- 7 : [-8] VITRINE B "ARBEITSTEILUNG AN BORD"
- 8 : VITRINE A3 "LEBENSPAUM SCHIFF"
- 9 : VITRINE 6 DIE KAJUTEN DES