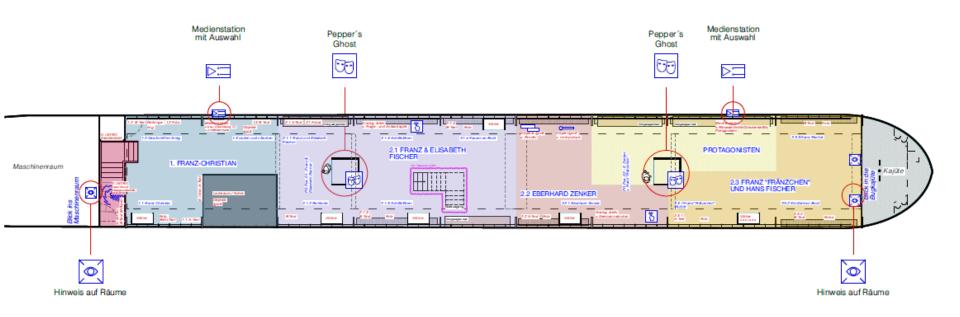

### SCHOTTE

- 1 : EINGANG | TREPPE
- 2 : FASSER / SACKE
- 3: KOHLE
- 4 : VITRINE AA "DIE SCHIFFERFAMILIE"
- 5: VITRINE a RETTUNGSRING
- 6: VITRINE AZ "UNTERNEHMEN MS FC"
- 7 : [-8] VITRINE B "ARBEITSTEILUNG AN BORD"
- 8 : VITRINE A3 "LEBENSPAUM SCHIFF"
- 9 : VITRINE 6 DIE KAJUTEN DES TO"

# **ROOM** new Lighting, 3 Sections

#### LEGENDE

new Lighting, 3 Sections