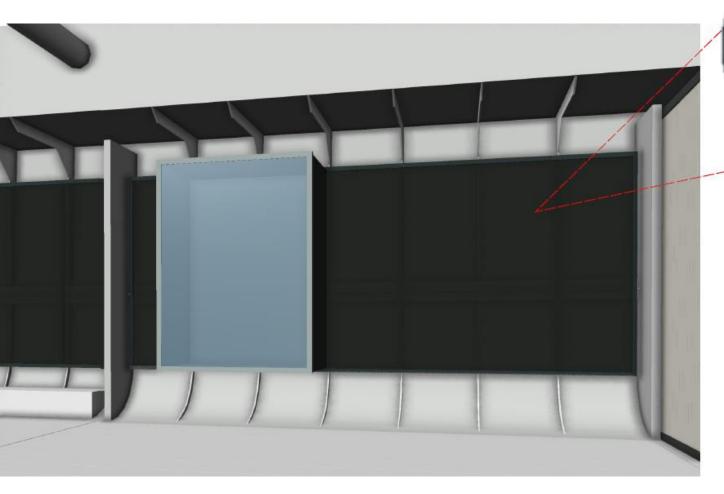

# **SHOW CASES**

attatched to expanded metal walls

- Streckmetall Wände
  > Rahmenkonstruktion, Stahl, ca.
  25x25mm
  > Streckmetall Platte, schwarz
  > Aufhängung (Rückseite) auf
  Schotts Konstruktion durch
  Klemmhalter

# **SHOW CASES**

attatched to expanded metal walls