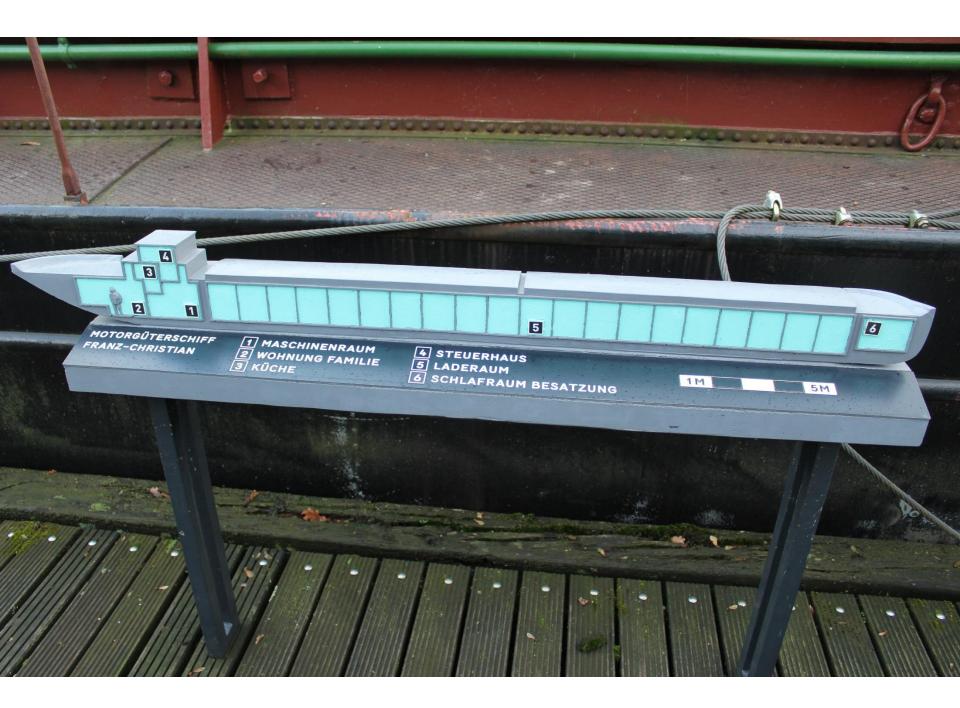

### SCHOTTE

- 1 : EINGANG | TREPPE
- 2 : FASSER / SACKE
- 3: KOHLE
- 4 : VITRINE AA "DIE SCHIFFERFAMILIE"
- 5: VITRINE a RETTUNGSRING
- 6: VITRINE AZ "UNTERNEHMEN MS FC"
- 7 : [-8] VITRINE B "ARBEITSTEILUNG AN BORD"
- 8 : VITRINE A3 "LEBENSPAUM SCHIFF"
- 9 : VITRINE 6 DIE KAJUTEN DES TO"