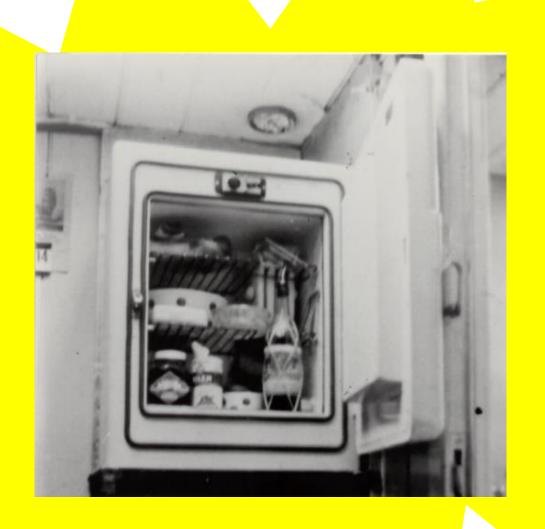

# REDESIGNING FRANZ-CHRISTIAN

MAKEOVER OF A 90s EXHIBITION ON A MOTORIZED CARGO VESSEL

























### **QUICK FACTS**

11. MAY 1929 construction in Lauenburg on the Elbe

(Hitzler dockyard)

1986 Purchased by the Westphalian Industrial Museum

LENGHT 50,25 m (before 1953: 46 m)

ENGINE 3-cylinder two stroke diesel

POWER 180 hp (before 1933: 70 hs, before 1959: 150 hp)

SPECIAL FEATURE



### THE FISCHER FAMILY

Franz Fischer sen. Elisabeth Fischer Franz Fischer jun. Hans Fischer

Eberhard Zenker

















## **ROOM**

Lighting, Temperature, Wayfinding



# FRANZ-CHRISTIAN



### SCHOTTE

- 1 : EINGANG | TREPPE
- 2 : FASSER / SACKE
- 3: KOHLE
- 4 : VITRINE AA "DIE SCHIFFERFAMILIE"
- 5: VITRINE a RETTUNGSRING
- 6: VITRINE AZ "UNTERNEHMEN MS FC"
- 7 : [-8] VITRINE B "ARBEITSTEILUNG AN BORD"
- 8 : VITRINE A3 "LEBENSPAUM SCHIFF"
- 9 : VITRINE 6 DIE KAJUTEN DES TO"











### ROOM

Lighting, Temperature, Wayfinding

### **OBJECTS**

many of those – and what they tell us

### **SHOW CASES**

are big and unflexible







### **ROOM**

Lighting, Temperature, Wayfinding

### **OBJECTS**

many of those – and what they tell us

### **SHOW CASES**

are big and unflexible