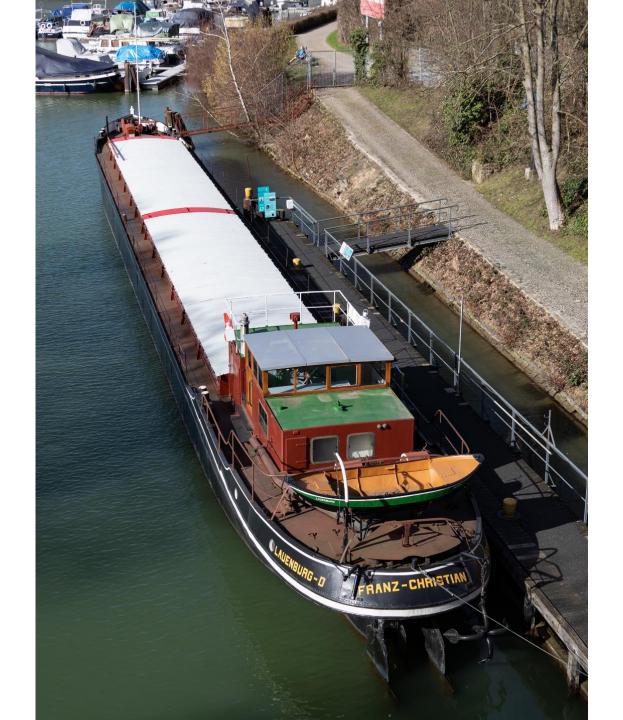

# REDESIGNING FRANZ-CHRISTIAN

MAKEOVER OF A 90s EXHIBITION ON A MOTORIZED CARGO VESSEL

### **QUICK FACTS**

11. MAY 1929 construction in Lauenburg on the Elbe

(Hitzler dockyard)

1986 Purchased by the Westphalian Industrial Museum

LENGHT 50,25 m (before 1953: 46 m)

ENGINE 3-cylinder two stroke diesel

POWER 180 hp (before 1933: 70 hs, before 1959: 150 hp)

SPECIAL FEATURE