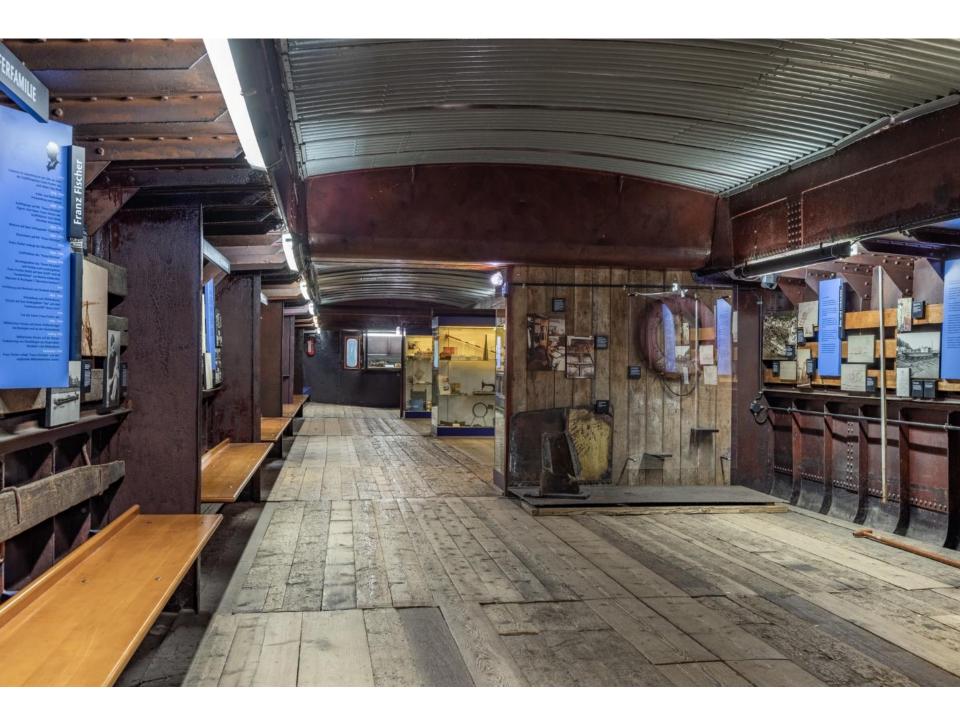

### SCHOTTE

- 1 : EINGANG | TREPPE
- 2 : FASSER / SACKE
- 3: KOHLE
- 4 : VITRINE AA "DIE SCHIFFERFAMILIE"
- 5: VITRINE a RETTUNGSRING
- 6: VITRINE AZ "UNTERNEHMEN MS FC"
- 7 : [-8] VITRINE B "ARBEITSTEILUNG AN BORD"
- 8 : VITRINE A3 "LEBENSPAUM SCHIFF"
- 9 : VITRINE 6 DIE KAJUTEN DES TO"

### **SHOW CASES**

are big and unflexible