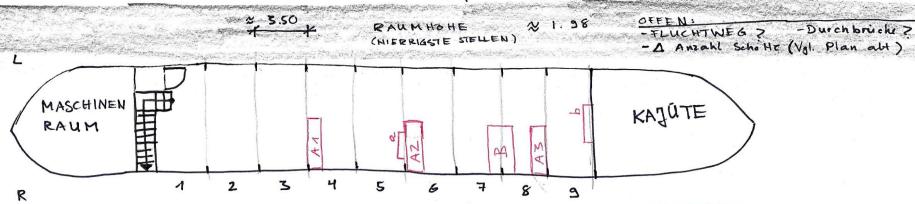

### SCHOTTE

- 1 : EINGANG | TREPPE
- 2 : FASSER / SACKE
- 3: KOHLE
- 4 : VITRINE AA "DIE SCHIFFERFAMILIE"
- 5: VITRINE a RETTUNGSRING
- 6: VITRINE AZ "UNTERNEHMEN MS FC"
- 7 : [-8] VITRINE B "ARBEITSTEILUNG AN BORD"
- 8 : VITRINE A3 "LEBENSPAUM SCHIFF"
- 9 : VITRINE 6 DIE KAJUTEN DES TO"