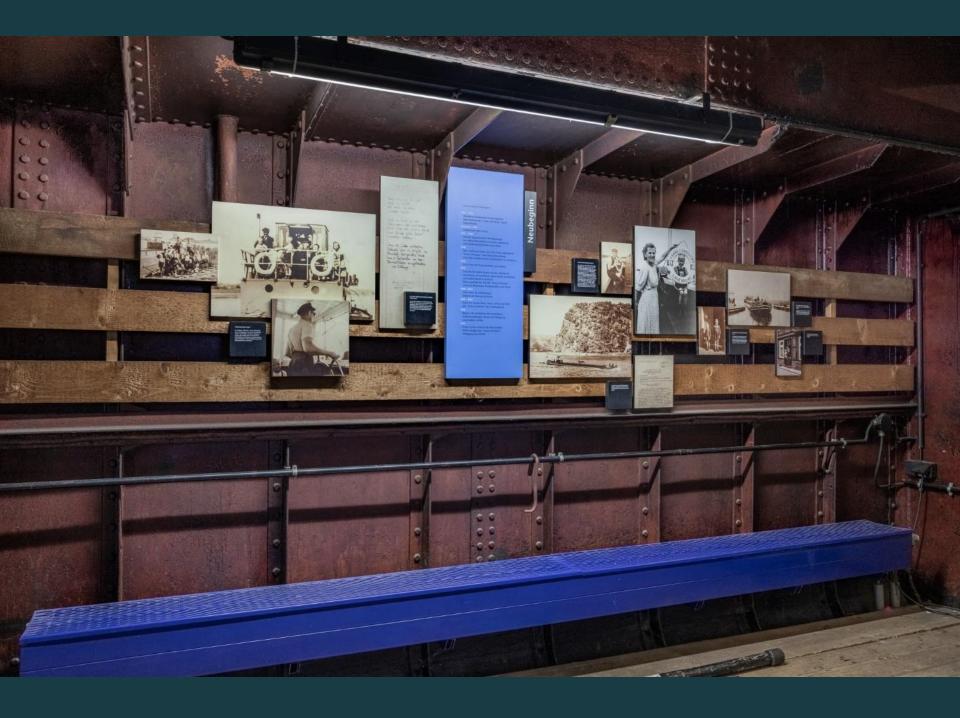

### THE FISCHER FAMILY

Franz Fischer sen. Elisabeth Fischer Franz Fischer jun. Hans Fischer

Eberhard Zenker

#### LEGENDE

ANS - Pepper's Ghost - exemplarisch / M 1:25

Elisabeth & Franz sen.

Franz jun. & Hans, Eberhard Zenker (bosun)

new Lighting, 3 Sections