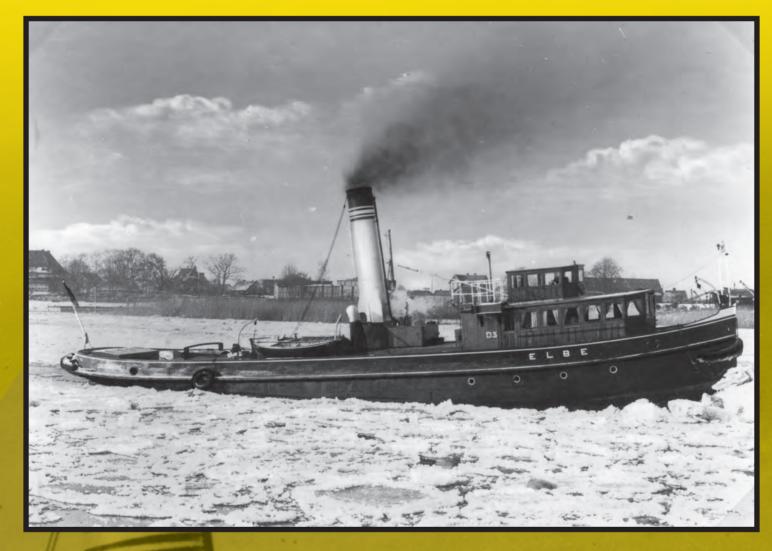

After a lot of dangerous ice-periodes it was urgently necessary to use large steam icebreakers to fight against the frozen ice barriers in the river Elbe. Since 1889 the government started to build continously large steam icebreakers for this special purpose. Special construction of the ship-lines together with strong material of the ships body is necessary for using as a river-ice-breaker.

The normaly work during ice-breaking on the river is as follows: the steamer started with "full speed ahead" running against the closed frozen iceline and sliding up to the ice with about 1/3 of the ships length. Under the heavy weight of the ship the frozen ice around break down into smaler flakes. The ship becames free swimming, goes astern and started a new pushing trip. This art of icebreaking is called "boxen".