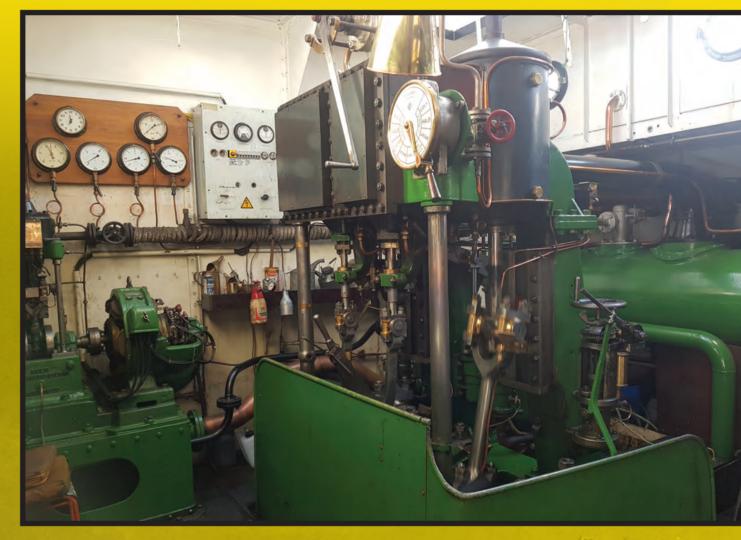

Steam icebreaker ELBE as historical memorial today

Steam-icebreaker breaking frozen ice of the river Elbe near Hamburg

2-Zylinder vertical steam engine, 280 PSi

BE

|    | The second secon |                                                                                                                                  |                                                                                                                                                                                                                                                                                                                                                                                                                                                                                                                                                                                                                                                                                                                                                                                                                                                                                                                                                                                                                                                                                                                                                                                                                                                                                                                                                                                                                                                                                                                                                                                                                                                                                                                                                                                                                                                                                                                                                                                                                                                                                                                                |                                    |                        |
|----|--------------------------------------------------------------------------------------------------------------------------------------------------------------------------------------------------------------------------------------------------------------------------------------------------------------------------------------------------------------------------------------------------------------------------------------------------------------------------------------------------------------------------------------------------------------------------------------------------------------------------------------------------------------------------------------------------------------------------------------------------------------------------------------------------------------------------------------------------------------------------------------------------------------------------------------------------------------------------------------------------------------------------------------------------------------------------------------------------------------------------------------------------------------------------------------------------------------------------------------------------------------------------------------------------------------------------------------------------------------------------------------------------------------------------------------------------------------------------------------------------------------------------------------------------------------------------------------------------------------------------------------------------------------------------------------------------------------------------------------------------------------------------------------------------------------------------------------------------------------------------------------------------------------------------------------------------------------------------------------------------------------------------------------------------------------------------------------------------------------------------------|----------------------------------------------------------------------------------------------------------------------------------|--------------------------------------------------------------------------------------------------------------------------------------------------------------------------------------------------------------------------------------------------------------------------------------------------------------------------------------------------------------------------------------------------------------------------------------------------------------------------------------------------------------------------------------------------------------------------------------------------------------------------------------------------------------------------------------------------------------------------------------------------------------------------------------------------------------------------------------------------------------------------------------------------------------------------------------------------------------------------------------------------------------------------------------------------------------------------------------------------------------------------------------------------------------------------------------------------------------------------------------------------------------------------------------------------------------------------------------------------------------------------------------------------------------------------------------------------------------------------------------------------------------------------------------------------------------------------------------------------------------------------------------------------------------------------------------------------------------------------------------------------------------------------------------------------------------------------------------------------------------------------------------------------------------------------------------------------------------------------------------------------------------------------------------------------------------------------------------------------------------------------------|------------------------------------|------------------------|
| 1. | Technical dates of the icebreaker ELBE                                                                                                                                                                                                                                                                                                                                                                                                                                                                                                                                                                                                                                                                                                                                                                                                                                                                                                                                                                                                                                                                                                                                                                                                                                                                                                                                                                                                                                                                                                                                                                                                                                                                                                                                                                                                                                                                                                                                                                                                                                                                                         |                                                                                                                                  |                                                                                                                                                                                                                                                                                                                                                                                                                                                                                                                                                                                                                                                                                                                                                                                                                                                                                                                                                                                                                                                                                                                                                                                                                                                                                                                                                                                                                                                                                                                                                                                                                                                                                                                                                                                                                                                                                                                                                                                                                                                                                                                                |                                    |                        |
|    | Length o.a. 30,80 m                                                                                                                                                                                                                                                                                                                                                                                                                                                                                                                                                                                                                                                                                                                                                                                                                                                                                                                                                                                                                                                                                                                                                                                                                                                                                                                                                                                                                                                                                                                                                                                                                                                                                                                                                                                                                                                                                                                                                                                                                                                                                                            |                                                                                                                                  | Breadth o.a. 7,45 m                                                                                                                                                                                                                                                                                                                                                                                                                                                                                                                                                                                                                                                                                                                                                                                                                                                                                                                                                                                                                                                                                                                                                                                                                                                                                                                                                                                                                                                                                                                                                                                                                                                                                                                                                                                                                                                                                                                                                                                                                                                                                                            | Depth 2,55 m                       | Draught 1,60 m         |
|    | Main-engine:                                                                                                                                                                                                                                                                                                                                                                                                                                                                                                                                                                                                                                                                                                                                                                                                                                                                                                                                                                                                                                                                                                                                                                                                                                                                                                                                                                                                                                                                                                                                                                                                                                                                                                                                                                                                                                                                                                                                                                                                                                                                                                                   | 2 Zy. vertical steam engine with expansion, condensing and with easily operating reversing oft he system "Klug" // power 280 PSi |                                                                                                                                                                                                                                                                                                                                                                                                                                                                                                                                                                                                                                                                                                                                                                                                                                                                                                                                                                                                                                                                                                                                                                                                                                                                                                                                                                                                                                                                                                                                                                                                                                                                                                                                                                                                                                                                                                                                                                                                                                                                                                                                |                                    |                        |
|    |                                                                                                                                                                                                                                                                                                                                                                                                                                                                                                                                                                                                                                                                                                                                                                                                                                                                                                                                                                                                                                                                                                                                                                                                                                                                                                                                                                                                                                                                                                                                                                                                                                                                                                                                                                                                                                                                                                                                                                                                                                                                                                                                | number of revolutions 180 U/min                                                                                                  |                                                                                                                                                                                                                                                                                                                                                                                                                                                                                                                                                                                                                                                                                                                                                                                                                                                                                                                                                                                                                                                                                                                                                                                                                                                                                                                                                                                                                                                                                                                                                                                                                                                                                                                                                                                                                                                                                                                                                                                                                                                                                                                                |                                    |                        |
|    | Steam boiler:                                                                                                                                                                                                                                                                                                                                                                                                                                                                                                                                                                                                                                                                                                                                                                                                                                                                                                                                                                                                                                                                                                                                                                                                                                                                                                                                                                                                                                                                                                                                                                                                                                                                                                                                                                                                                                                                                                                                                                                                                                                                                                                  | cool-fire                                                                                                                        | d boiler with 2 fire tubes                                                                                                                                                                                                                                                                                                                                                                                                                                                                                                                                                                                                                                                                                                                                                                                                                                                                                                                                                                                                                                                                                                                                                                                                                                                                                                                                                                                                                                                                                                                                                                                                                                                                                                                                                                                                                                                                                                                                                                                                                                                                                                     | heating surface 108 m <sup>2</sup> | working pressure 10 at |
|    | EE 31 EE                                                                                                                                                                                                                                                                                                                                                                                                                                                                                                                                                                                                                                                                                                                                                                                                                                                                                                                                                                                                                                                                                                                                                                                                                                                                                                                                                                                                                                                                                                                                                                                                                                                                                                                                                                                                                                                                                                                                                                                                                                                                                                                       | 10 2 3 W                                                                                                                         | The Address of the Land of the | H W                                |                        |